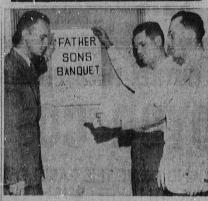

# Church Dems

FOR DADS AND LADS... Getting ready for the Walteria Community Methodist Church father-son banquet this Saturday night are Paul Cotroff, who will entertain; Roy Cornell, church lay leader, and the Rev. Gene Gehres, pastor. A ham dinner and entertainment is planned.

#### Father-Son Banquet Set On Saturday

Methodist Men, sponsors of the banquet.

After dinner, there will be community singing, piano selections by Paul Cotroff, and a colored movie on Alasia.

Tickets for the affair may be obtained by calling FR 5-6545 or DA 6-1648.