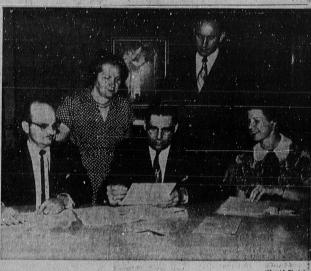

# Mission Starts Here on Oct. 30

Week-Long Lutheran Evangelism)

MISSION PLANNERS . . . Making plans for the Area Evangelism Mission which werved in this area starting Oct. 30, are members of the committee at the First Church. Shown are Elton Durst, co-chairman; Mrs. Julius Meler, publicity; Pastor Fske, chairman; Pastor Walter Behrens, lay school of evangelism, and Mrs. Marvin prayer. Not pictured is William Peel, visitations.