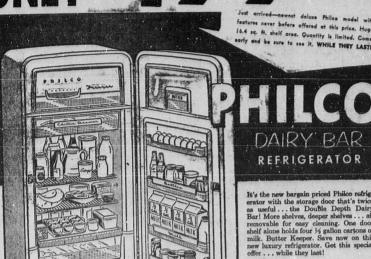

# AMBOREE!

2 Cu. Ft. MORE CAPACITY AT THIS NEW LOW PRICE

MIRACLE REFRIGERATOR-2-WAY DOOR

### COMPARE

- Double Depth Dairy Bar with reable shelves, Butter Keeper.
- Huge 1.3 Cu. Ft. Freezer stores 45 lb. supply of frezen foods.
- lb. supply of frozen foods.

  Extra Deep Chiller Drawer gives extra cold zone for quick chilling.
- Smart "Key Largo" Color Styling . . . . fresh, cool, eye-appealing.
- No Money Down!

PAY AS LITTLE AS 35

A Week