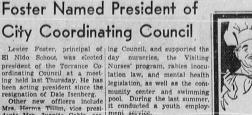

Photo by Seama.

Lester Foster, principal of Ing Council, and supported the El Nido Schoot, was elected president of the Torrance Coordinating Council at a meet ing held last Thursday, He has been acting president since the resignation of Dale Isenberg.
Other new officers include Mrs. Herms Fillim, vice president; Mrs. Juanita Cable, sectary; and Mrs. June Ascolesi, treesurer.
Earlier in the meeting, Julius Klein, council consultant, outlined the purposes and opera-

8. HORIZ. LINE CONTROL

Barlier in the meeting, Julius Klein, council consultant, out-lined the purposes and operations of coordinating councils, declaring that the purpose of the group is to promote cooperation among all organizations in making the community as better place to live.

Committees Praised Councils, he said, work most effectively through committees, Among the most effective, he declared is a case conference committee, which studies and refers children with physical or emotional problems to the proper community agendies. On the basis of cases it studies, the committee makes recommendations on the community situations which tend