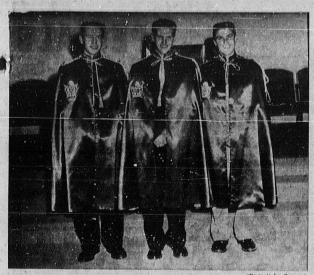

NEW LOMITA OFFICERS . . . These three boys were installed in top three elective offices of Lomita Chapter, Order of DeMolay, Saturday night at the Lomita Masonic Temple. Left to right, the new officers are Leroy Griffith, senior councilor; Dale Howard, master councilor, and Steve Saracco, Junior councilor.

Photo by Seama.

Lester Foster, principal of Ing Council, and supported the El Nido Schoot, was elected president of the Torrance Coordinating Council at a meet ing held last Thursday, He has been acting president since the resignation of Dale Isenberg.
Other new officers include Mrs. Herms Fillim, vice president; Mrs. Juanita Cable, sectary; and Mrs. June Ascolesi, treesurer.
Earlier in the meeting, Julius Klein, council consultant, outlined the purposes and opera-