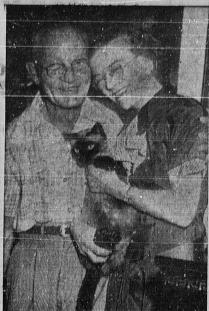

# Three-Month Visit to Finland By JANET ROBINSON and BARBARA WEAVER Sue Austin, of 4815 Green Macdows Ave, gave a welcome and Barbara Weaver Sue Austin, of 4815 Green Macdows Ave, gave a welcome and the months stay in Finland with her two children. Solveig brought back i Jayara old Marianna Alden, from Helsilid, who will stay here a year; Solveig and although che ean not apek or understand En glish she still enjoyed the colo ord sildes of Finland and the delicious apple pie, lee cressue, Solveig and although che ean not apek or understand En glish she still enjoyed the colo ord sildes of Finland and the delicious apple pie, lee cressue, Solveig is full of exciting During her stay in Helsinki the During her stay in Helsinki

Mr. and Mrs. Bill Little of for a Day" on the Radio. TV shows of