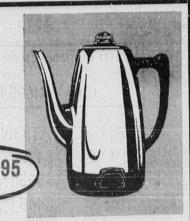

## NEW WESTINGHOUSE AUTOMATIC COFFEE MAKER

Makes Up to 10 Cups— with super speed — automatically

fee makers are alike. The

YOU CAN BE SURE ... IF IT'S

Westinghouse

New! Campiood ELECTRI-FRI PAN

- ntrolled heat gives crisp, on frying without burning