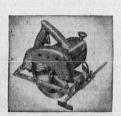

With

\$329

CLUTCH

SAW

THE 61/4" BLADE CUTS A FULL 21/8" AT 90° AND A DRESSED 2x4 AT 45°

Reg. Price \$39.95 **OUR PRICE** 

**THURSDAY** THRU SUNDAY ONLY

COMPLETE WITH BLADE, 10-FT. RUBBER COVERED CORD AND PLUG AND GRADUATED ADJUSTABLE RIPPING GUIDE! A TERRIFIC BUY!