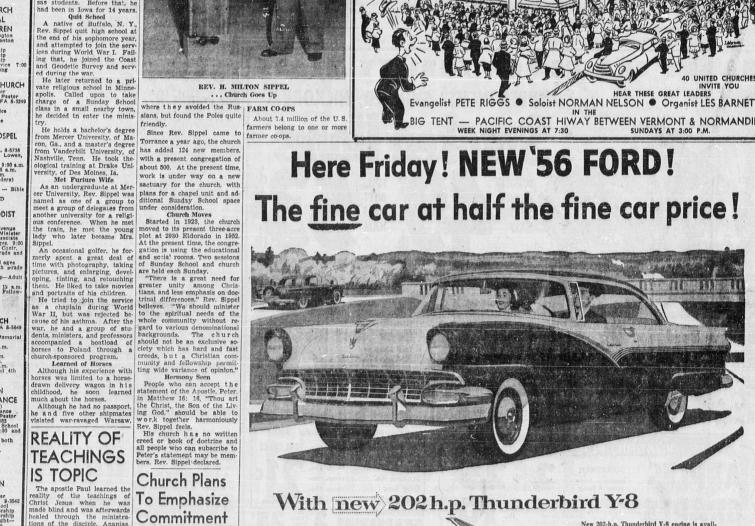

# Here Friday! NEW '56 FORD! The fine car at half the fine car price!

### With new 202 h.p. Thunderbird Y-8

New 202-h.p. Thunderbird Y-8 engine is available in Fordomatic Fairlanes and Station Wagons. In Fordomatic Customlines and Mainlines you can have the 176-h.p. Y-8. And Ford's new 137-h.p. Six is available in all 18 models.

#### ...with new Thunderbird styling

### ...with new Lifeguard Design

But there is still more wonderful news! Ford brings you Thunderbird power in a modern deep-block Y-8 . . . Thunderbird beauty, too . . . rich new interiors . . . quality throughout.

See it . . . try it . . . you'll agree the '56 Ford is the fine car at half the fine car price.

Ford's new Lifeguard features are: a new deep-center design steering wheel, to act as a cushion in event of accident... double-grip door locks to reduce chance of doors opening under shock ... optional padding for control panel and sun visors to help lessen injuries... optional seat

Come in ... See the new '56 FORD Friday

OSCAR MAPLES, INC.

YOUR FORD DEALER

FAirfax 8-5014

1420 CABRILLO AVE. TV at its Best! Don't Miss 'Ford Theatre' KRCA (4), Thursday, 9:30 p.m.