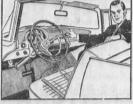

### ...with new Lifeguard Design

But there is still more wonderful news! Ford brings you Thunderbird power in a modern deep-block Y-8 . . . Thunderbird beauty, too . . . rich new interiors . . . quality throughout.

See it . . . try it . . . you'll agree the '56 Ford is the fine car at half the fine car price.

Ford's new Lifeguard features are: a new deep-center design steering wheel, to act as a cushion in event of accident... double-grip door locks to reduce chance of doors opening under shock ... optional padding for control panel and sun visors to help lessen injuries... optional seat