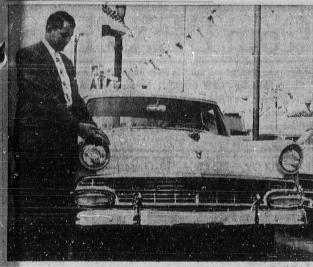

PRESENTING NEW MODEL... Oscar Maples Ford President Vel Miletich, presents the '56 ford which will go on display at the local agency at 1420 Cabrillo Ave., tomorrow. An open house preview of the new model will be featured Friday, Saturday, and Sunday. The agency will have all models for viewing and immediate delivery.