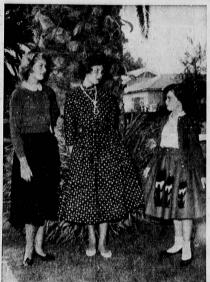

Herald Photo)
TEENAGER FALL FASHIONS.... are being modeled by
from left, Marilyn Revel, Kathy Schott and Marcia Mott as a
preview to the fall fashion show which will be given by the
Court St. Catherine, Catholic Daughters, at the Nativity
parish hall on Monday evening, Sept. 26. Fashions for all ages
will be provided by a local shop, Mrs. Frank Cavanagh is
general chairman.