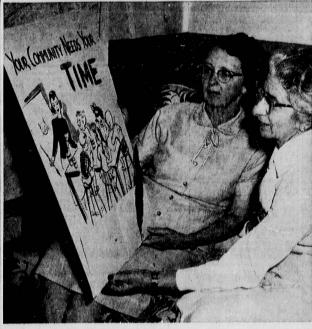

reduce for fall fashions

FREE TRIAL

No Obligation -

A WORTHWHILE SOLUTION . . . for women of the area, who have spare time on their hands, has been worked out by the Pilot club of Torrance in its sponsorship of a Volunteer Bureau office here. This will be a base for volunteers to be delegated to spend a few hours in youth and health agencies. Looking over a poster "Your Community Needs Your Time" are from left, Mrs. Ann Higgins, committee chairman for the project and Mrs. Herma Tillim, committee member.