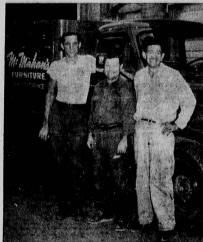

# Expanded, Modern McMahan's Opening Today

SERVICE TO YOUR DOOR . . . These men offer prompt delivery service for any merchandise purchased at Mc-Mahan's Furniture Store here. Left to right are Roy Hutslar, Dick Brown, and Henry Holzboog.