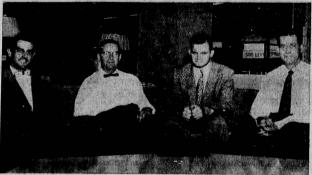

THE SALES STAFF . . . Ready to assist ous tomers with any furnishing problems is staff of salesmen on duty daily at McMahan's Furniture Store here. Left to right are Fr Miller, Walter "Walt" Richards, Harian Ward, and George Haskins.