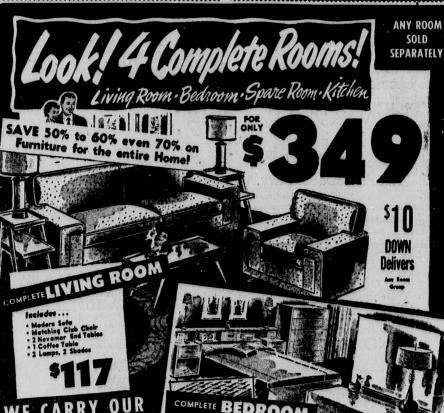

DIVAN and CHAIR

\$249.95

Huge two-piece—Your choice of colors. This is a real saving to you—\$110 Savings!

CLOSING OUT OUR ENTIRE STOCK OF EASTERN HARDROCK MAPLE...

A Few Examples of Our Tremendous Bargains

REGULAR NOW 79.88 CHEST ON CHEST.....
DESK WITH HUTCH....
WHAT-NOT SHELVES ...
ROCKERS ... 129.95 29.95 up **5.88 up** 89.95 **59.88** 79.95 **\$ 49.88** 

LIVING ROOM AND BEDROOM SETS ALL TABLES, RACKS, ETC