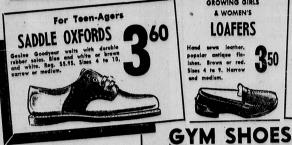

Men's Dress **OXFORDS** LOAFERS - SHOES 500

INFANTS SHOES

SHOES 60 Sizes 81/2 to 3

**CLOSE OUTS!** ALL Summer Flats & Wedgies 190 **CLEARANCE!** SANDALS

\$2.90

GROWING GIRLS LOAFERS

Boys & Girls Cushion Arch Support Reinforced Throughout REG. 2.95 — All Sizes