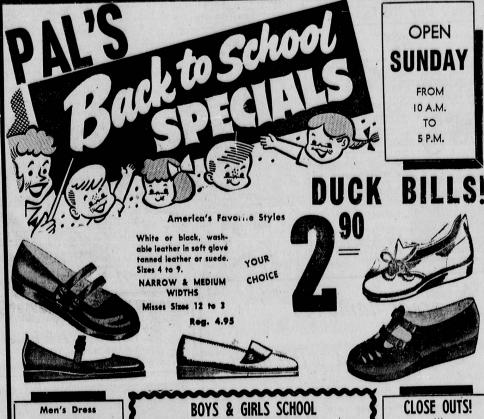

Men's Dress **OXFORDS** LOAFERS - SHOES 500

INFANTS SHOES

SHOES 60 Sizes 81/2 to 3

**CLOSE OUTS!** ALL Summer Flats & Wedgies 190 **CLEARANCE!** SANDALS

\$2.90

GROWING GIRLS LOAFERS

Boys & Girls Cushion Arch Support Reinforced Throughout REG. 2.95 — All Sizes