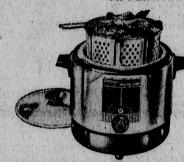

\$179

21" PHILCO TV

Cu. Ft. ADMIRAL

\$129

steam and dry iron. Unusually light weight iron with dialyour - fabric selector ially priced at ...

DEEP-FRY COOKER ()

0

FULLY AUTOMATIC 2 in I —cooker and deep fryer. JEWEL SIGNAL LIGHT au-tomatically signals when cor-rest cooking temperature is reached.