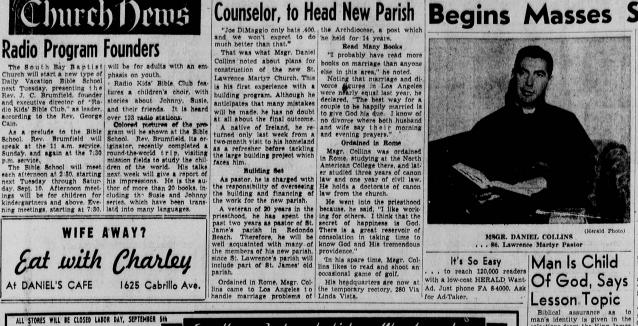

# Msgr. Collins, Former Marriage St. Lawrence Parish Counselor, to Head New Parish Begins Masses Sunday

Lesson Topic

Biblical assurance as to man's identity is given in the selections from the King James Version of the Bible to be read during the Lesson-Sermon on "Man" in all Christian Science churches Sunday.

The first masses of St.
Lawrence Martyr Catholic
Church — which will serve
Southwest Torrance, South
Redondo, and Palos Verdes
will be celevrated Sunday,
according to Msgr. Daniel Collins, pastor of the new parialed in the temporary meetingplace of the parish in 12.4
Ave. 1. Redondo Beach, this
Sunday, Masses are schedular
Ave. 1. Redondo Beach, this
Sunday, Masses are schedular
to the parish in 12.4
Ave. 1. Redondo Beach, this
Sunday, Masses are schedular
to the parish in 12.4
Ave. 1. Redondo Beach, this
Sunday, Masses are schedular
to the parish in 12.4
Ave. 1. Redondo Beach, this
sunday, Masses are schedular
to the parish will
serve part of
the area. now covered by St.
James' parish, which is overcrowded.

Parishioners will attend the
services in the hall until new
facilities are constructed on the
ten-acre site acquired for the
church, at the extension of Tutilta Ave., on the Torrance-Redondo boundary.

Grading work is now underway on the site, which will
house a church, school, auditortum, rectory, and convent. Construction work is expected to
begin this December.

The school and possibly the
auditorium, rectory, and con-