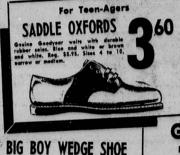

LOAFERS

GROWING GIRLS

GYM SHOES

Reg. 9.95 blue suc

**WEDGE OXFORDS** 690 Men's Sizes 71/2 to 12 1.00 More

Boys & Girls
Cushion Arch Support
Reinforced Throughou
REG. 2,95 — All Sizes **BIG BOYS SHOES** 

490 CHIPPEWA