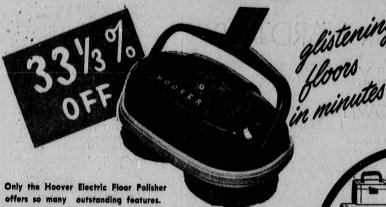

You can search all over town, but you won't find any 50%

Giant Savings on This HOOVER **ELECTRIC FLOOR POLISHER** 

It's so quick, so effortless to have lustrous floors this efficient new Hoover way! Can be used for polishing table tobs, automobiles, and paneled walls. Two pairs of sturdy brushes . . one set for wax applying and one set for polishing. Thick, non-marring bumper protects furniture from nicks. Felt pads for buffing. Over 20 ft. of cord.