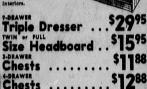

# Extra Firm Mattress and

5-Pc. PHILIPPINE MAHOGANY BEDROOM SET

des large double dresser, 30x40 mirror, sliding panel scase headboard, two one-drawer nite stands. Choice scannist Grey or Seafoam Blond.

REG. \$149.50-COMPLETE, ALL 5 PIECES