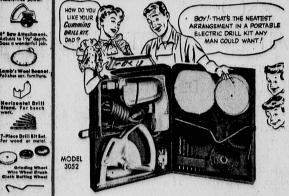

AUTOMATIC PERCOLATORS

Make perfect coffee economically in small quantities. Coffee strength can be set as desired. Automatically keeps coffee at drinking temperature.

Cummins. **Electric Drill Kit!** 

DRILL - SAND - SAW - GRIND - BUFF - POLISH

Here's a terrific Drill-Saw Kit that will help build wonderful things for your home-save you real money on repairs and maintenance. Contains 35 pieces, neally fitted into a DeLuxe metal case all easily removed and easy to put back in place, "Organizer" Case—a great, new idea—mounts on your workshop wall—or carries to the job. Set pays for itself in one day.