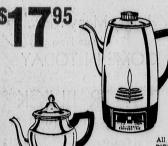

## Parade of the BIGGEST Values in town

Throw away THAT PHONEY DISCOUNT CARD YOU DON'T NEED IT AT STANDARD

> STORE OPEN DAILY AND SUNDAY

Automatic COFFEEMAKER

A complete selection of America's favorite coffeemakers priced from

Makes up to 10 cups of perfect coffee to your taste every time. Signals when ready and keeps coffee piping hot until served. Completely automatic.

COFFEEMATIC, 8 Cup
All the great Coffeematic features at a
popular price. Automatically brews coffee
to strength. Holds perfect serving temperature as long as cord.
24.95
is connected. Amazing value at

AUTOMATIC PERCOLATORS

Make perfect coffee economically in small quantities. Coffee strength can be set as desired. Automatically keeps coffee at drinking temperature.

Cummins. **Electric Drill Kit!** 

DRILL - SAND - SAW - GRIND - BUFF - POLISH