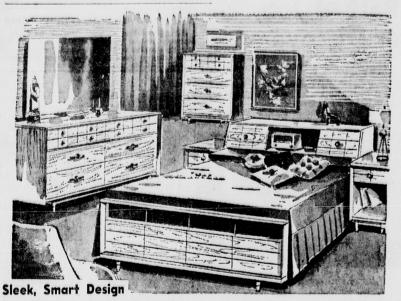

## Modern Bedroom Group

SAVE 45.02, Regular 174.90

Only 4 more days for this low Sales for Homes price! Handsome functional design styled for today's living . . . sale price includes double dresser with plate glass mirror and bookcase headboard. Dustproofed drawers are I-pc. middled plastic for easier cleaning stressend center-guided. "Seafoam" or "Pink Ice" finish on solid ash.

Rex. 1480, sale . \$1286

Sears Easy Terms, Usual Low Carrying Charge

"Tree Bark" Textured Effect