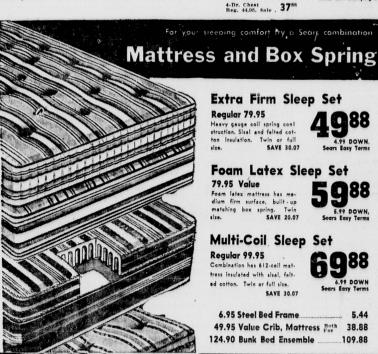

## **Wool Carpet**

9.95 049 Value Sq. YD.

Handsome multi-level pile, 100% wool carpet is longer wearing and more luxurious underfoot . . . keeps its beauty for years... Harmony House colors in smoke gray, parchment beige, nutria and mint green. Room size rugs or install wall to wall for greater luxury. 9, 12, 15-ft, widths.