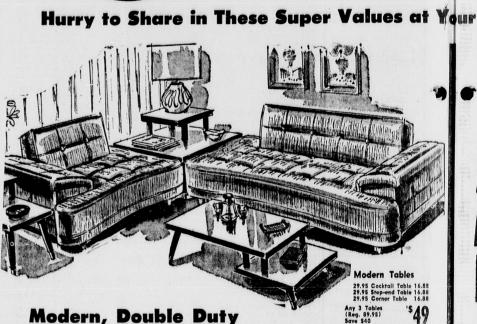

## Black lecquered trim combined with he and stain -resistant limed oak plastic top Sofa Bed and Chair Set

SAVE 20.07...Regular 179.95

INGLEWOOD

Handsome sofa-bed and chair have padded coil spring seats with no-sag bases.

Sofa makes into comfortable bed . . . large club chair can be combined with
sofa to form a sectional. Strong tapered legs in walnut, blonde or black
finish. Smart boucle cover in choice of colors.

1599 DOWN