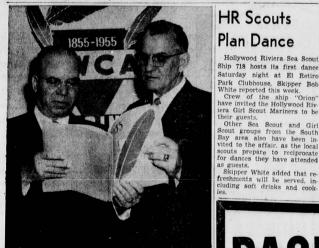

Schwab has been active in civic and charitable affairs since 1948, when he assumed his present position. He has been with American Standard for 30 years, most of the time in Ohio.

HR Scouts

CHEST LEADER NAMED . . . Councilman Mervin Schwab (right) was named this weekk to head the commerce and industry division of the fail Red Feather drive. Production control manager at the American Radiator and Standard Sanitary Corp., Schwab confers with James Visceglia, Harbor area chairman.