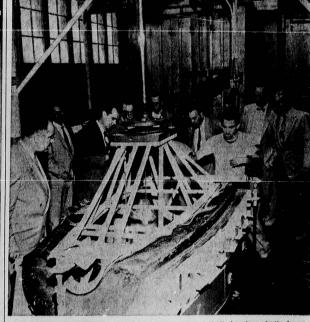

F-86 CANOPY IN MAKING . . . Officials visiting group at North American plastic department watch intently as Foreman Cecil Clarke describes delicate process. Front and clockwise: Councilman Nick Drale, A. E. Thompson, Clarke, J. H. Paget, Tom Watson, Paul Diamond, (workman) R. S. Pyle and Fred H. Mill.