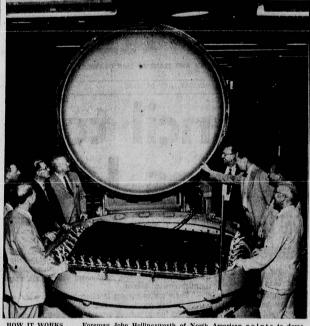

S... Foreman John Hollingsworth of North American points to dome sed in fabricating fuel bay component. In a group to left: Assistant Po-Bennett, William Zoeller, Dean Sears, Mervin Schwab and King Williams. nter, George Stevens, Hollingsworth, and Darwin Parish.