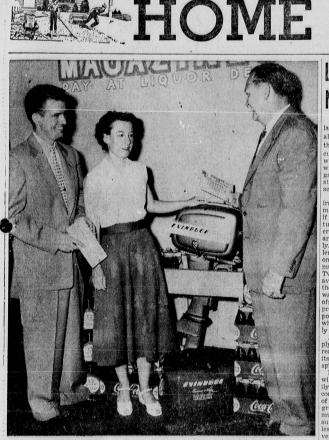

LADY WINS MOTOR . . . Mrs. Rose McFarland, of 22606 Doble Ave., is presented with an outboard motor by Albert Ascheris, district manager for the Coca Cola Botiling Co., as the result of winning a contest sponsored by the soft drink firm. "Shorty" Modeland, manager of the Jim Dandy Market, who also won a motor as the result of their customer's win, looks on at left. Mrs. McFarland's daughter last fall won a Jim Dandy coloring contest. of the Jim on at left.