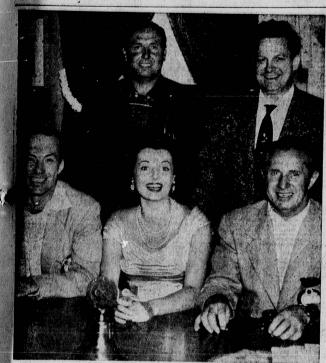

## THE TORRANCE HERALD OME AND GARDEN

SMILING FACES . . . Happy about the situation are the new officers of the Exchange Clut after their recent appointment. Shown are Jim Shea, vice president; Charles Sheppard treasurer; Bette Roeder, queen nominee; Con Whann, secretary; and Tommy Block, president.