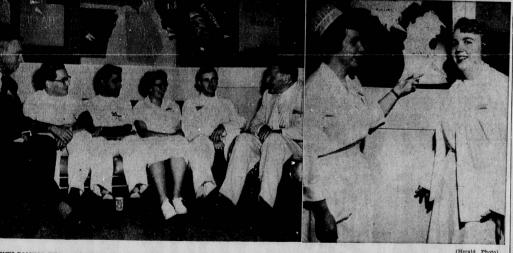

(In Hollywood Riviera District)

REDONDO BEACH

Hours: 8 to 9

A WELCOMING TEA... to greet new internes and nurses at the Harboo General Hospital was given by the hospital staff last Friday afternoon Pictured at the left are Dr. Claire McCann, newly assigned to Harbor Gen eral chatting with her sister, Shelia McCann, member of the nursing staff

(Heraid Photo) They are the daughters of Dr. and Mrs. Neal McCann of Torranee. At the left is A. L. Thomas, hospital director, and Dr. L. A. West, medical direc-tor, visiting with new internes Elliott Liff, Clay Levine, Evelyn Collins and