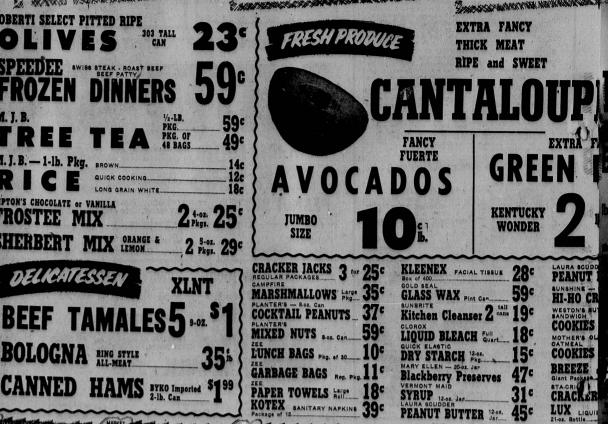

**OBERTI SELECT PITTED RIPE** 

SPEEDEE SWISS STEAK - ROAST BEEF

Ball point pens, rings, and comic books will be given to the first hundred kids who at-tend the Torrance park play-ground Monday morning Luc-

to anyte the second sec (TOWN GIVES J2 CORCED STAMP, (MARKET GIVES J2 CARCED STAMP)

QUICK COOKING LIPTON'S CHOCOLATE or VANILLA FROSTEE MIX SHERBERT MIX DRANGE & DELICATESSEN **BEEF TAMALES**5 BOLOGNA RING STYLE

M. J. B. - 1-lb. Pkg.

MITE

GREEN STAMPS TOO SINCE GIVING VALUABLE SAH GREEN STAMPS IN ADDITION TO THE GREAT MARKET TOWN VALUES, WE HAVE MADE MANY MANY NEW

Low, Low

Prices

Wes JAGREEN SIMILIER CHARTER GIVES JAGREEN SIMILIER COMPARE GIVES JAGREEN SIMILIER