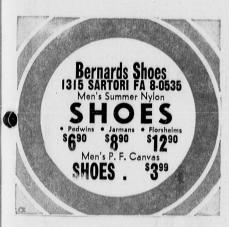

# Torrance Merchants Offer 3 BIG DAYS

JUNE 23-24-25







### KENNY'S SHOE REBUILDING

1278 SARTORI

(OPPOSITE NEWBERRY'S)

LADIES' REG. 65¢
TOP LIFTS
\*IF WORN INTO WOOD 10¢ EXTRA

LEATHER OR COMPOSITION-REG. \$5.75

REBUILDING SPECIAL

- YOU GET ALL THIS!

  YOU GET ALL THIS!

  1. CHOICE OF LEATHER OR COMPOSITION FULL SOLES AND RUBBER HEELS. (NOT JUST HALF SOLES).

  2. STITCHING REMOVED. NEW STITCHING IN SAME HOLES.

  3. SHOES NEATLY SHINED.

  4. NEW SHOE LACES.

  5. NEW HEEL PADS.

  6. ALL RIPS SEWN
- \$395





#### TORRANCE HARDWARE

1513 CABRILLO AVE. FA 8-2693

WE GIVE S & H GREEN STAMPS

PLASTIC **GARDEN HOSE** 



5 YR. GUARANTEF 50 FEET REG. \$4.95 VALUE 48 EA.

SEE OUR TABLE OF BARGAINS



**METAL WASTEPAPER** 

DACRON PILLOWS 95

REGULAR \$7.95 BASKETS

STAR FURNITURE

2103 TORRANCE BLVD. TORRANCE FA 8-1247





## ELECTRIC