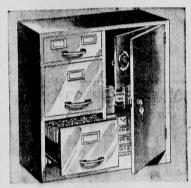

**Tower File-Safe Combo** 

Regular 54.50

Here's the practical file for home, small shop, store or office. Heavy gauge steel construction with card file drawer, 2 letter file drawers, large storage compartment and storage vault with combination lock, for storage money, valuable papers. Grey finish. Buy new, save 15.62.