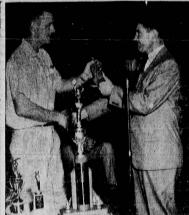

## 15-Run Second Inning Uprising Features Babe Ruth League Tilt

A 15-run inning barrage was more than enough spark for the Padres, as the Bill Deasy managed nine ran away from the Beavers, 18-1, in a Babe Ruth League game Wednesday night at Babe Ruth Field.

The winners took advantage of nine walks in the sectom of trame and added seven hits in the inning to score their runs. Bill Baldwin and Dave Ladd handled the pitching chores for the winners, with Baldwin picking up the win. Tom Comeau and Tommy Fitzgerald hurled for the Beavers, with the loss going to Comeau.

The boys are distributed evenly, 15 to\*each squad. There are leight teams in the league, which is in its second full season.

Managers and players include the following:

SEALS—Mgr. Bill Dorman. Tom Bette eight teams in the league, which is in its second full season.

Managers and players include the following:

SEALS—Mgr. Bill Dorman. Asst. Ken Simpson, players:
Dave Stillwell, Mike Bertolet, Love De France, Tom Hammock, Gairy Kilday, Gene Crenshaw, Bill Dorman, Tom Bertolet, E. mill Capik, Ken Simpson, Bill Brummett, Nat Hartys, J. Latham, Bill Morris, Duane Wyrick.

ANGELS—Mgr. Joe Kiling, Asst. J. Timms, players: Stan Fitttinger. Dick Powell, Bob Sumpter, Theland Treadway, Al Owen, Dennis Harvey, Tom Kiling, Bruec Kittrell, Paul Moir, Paul O'Kain, Gary Desmond, bennis Hanson, Evan Harris, Jeac Gilbert and Burk Kenne. A 15-run inning barrage was more than enough spark for the Padres, as the Bill Deasy managed nine ran away