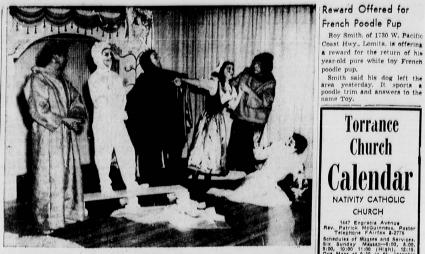

TORRANCE HERALD

JUNE 9, 1955

Thirty

DEVIL TAKE HER! . . . Lola Kelley, as a Breton maid, is torn between Satan, played by Ed Cantie, and forces for good as represented by her peasant father, Kenneth Carlyle; the holy monk (left), Hank Heinlein; the vise cat, Muriel Carlyle; and an intrusive property woman-commentator (right). Dora Heinlein in ACCENT; Theatre's entry in the Paclic Coast Drama Tournament, "The Parade at the Devil's Bridge." The one-act play by French play-wright Hent Sheon will be presented tonight at the Miles Playhouse, 1130 Lincoin Bivd., Santa Monies.