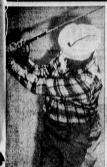

## Angels, Seals Nab Ruth Openers

Torrance's Babe Ruth League opened Sunday at the new park on Plaza del Amo, with the Angels and Seals copping victories in the inaugural double header. Gene Crenshaw hurled the Seals to their win, by a 5-2 count, over the Rainiers. Crenshaw limited the losers