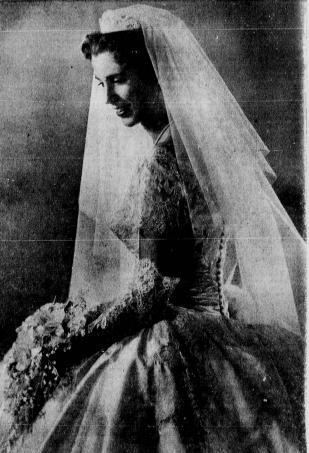

## Una Mae Brunskill Becomes Mrs. Richard D. Naulty in Beautiful Formal Wedding

Bride-Elect

The datases fanked with a bridesmality the abridesmality there abridesmality the abridesm

MRS. RICHARD DANIEL NAULTY