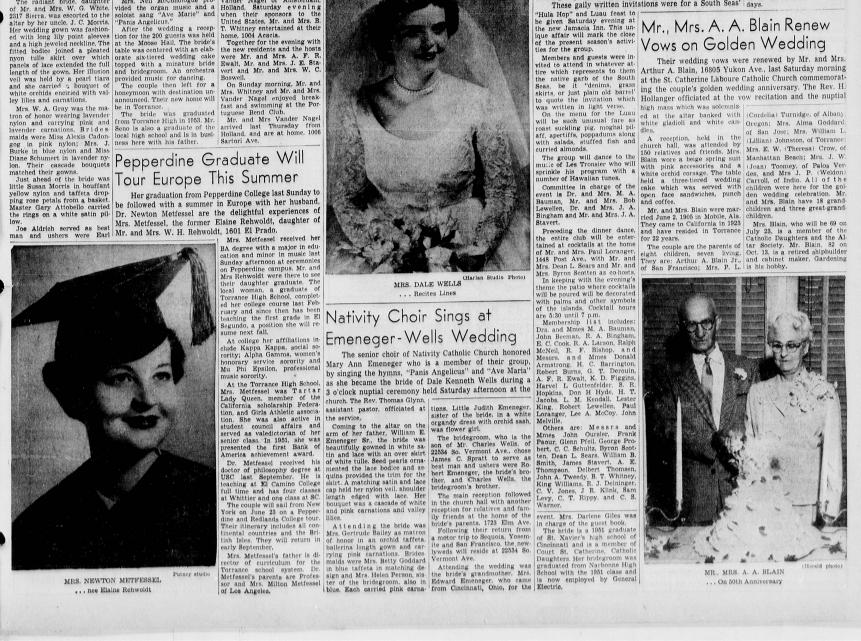

l Wedding

Bride-Elect



The datases fanked with a bridesmality the abridesmality there abridesmality the abridesm



MRS. RICHARD DANIEL NAULTY

## TO VISIT HERE

Close Season for Triple T Clever invitations in the form of a folder designed to resemble wood and bearing a brown silhouette of a hulu dancing girl beneath a palm tree, were received last week by members of the Triple T Dance Club, one of the oldest social groups in Torrance. These gaily written invitations were for a South Seas' "Hula Hop" and Luau teast to be given Saturday evening at

These gaily Written invit "Hula Hop" and Luau feast to be given Saturday evening at the new Jamacia Inn. This un-ique affair will mark the close of the present season's activi-ties for the group. Mr., Mrs. A. A. Blain Renew

Floyd Huff phote