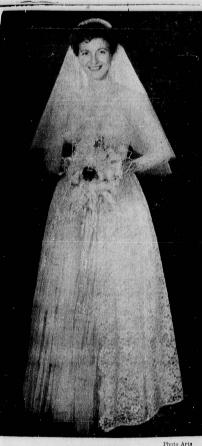

MRS. ANGELO SENO . . . Plights Vows White - Seno Names Linked In Lovely Nuptial Ceremony

In Lovely Nuptial Ceremony
Miss Shirley White, wao wore the crown of Miss
Torrance in 1952, was beautiful in her Chantilly lace wedding gown last Sunday afternoon when she walked down the aisle of Nativity Catholic Church to become the bride 2015 (Seno, son of Mr. and Mrs. Tony Seno, 112 W. 2016)
Zoth St. The Rev. P. J. Mc- Guinness officiated at the erer mony.
The radiant bride, daughter did the oreits and the data dinare by the bride-level's and the data dinare by the bride-level's mony.
The radiant bride, daughter did the oreits and the data dinare by the bride-level's mony.
The radiant bride, daughter did the oreits and the data dinare by the bride-level's mony.
The radiant bride, daughter did the oreits and the data dinare by the bride-level's mony.
Miss Weiden Beckline The the wording a reception of the gown. Her Hullusion was fashion- ther brone or the orgen whith a dinary with a minature bride at sixtiered with and also were whith a dinare and the states.
Miss W. A. Gray was the main and carriging pink and bride groom with a pleated active divide mole of the gown. Her Hullusion was the bride mony with a minature bride bride mony with a minature bride at sixtiered weiding cake active the sixtiered weiding cake active divide the form the couple then left for the couple then left for the bride was graduate of bride mony with a statemation the bride was graduate of bride mony with a statemation the sixtic over the bride bride groom with a statemation the states.
Miss W. A. Gray was the main and was held by a pearl titar bride is a scale active weiding cake active the states.
Miss date active states.
Miss date active the states.
Miss date actination state sixtifered weiding cake actination the states.