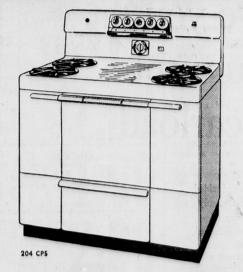

**VISIT OUR STORE** 

LARGEST MAYTAG DEALER IN THIS AREA

wrought iron Coffee Warmer regular  $^{\$}2^{50}$  value

only 69¢

**MAYTAG GAS RANGES** 

The Maytag Coffee Warmer is a reaconversation piece in popular black wrought iron and chrome. Ideal for the perfect hostess. Keeps coffee at tha common the common terms of the common ter

- C-P AUTOMATIC CONTROLLED OVEN
- **VISUAL HEIGHTH CONTROLS**
- **BUILT IN LIGHT AND TIMER**
- **ONE-PIECE COOKING PLATFORM**
- **BUILT IN BURNER BOWLS**
- NICROME STEEL GRIDS
- ONE PIECE BROILER **FULL 40 INCHES**
- SUPER SIZE OVEN