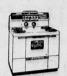

**VISIT OUR STORE** 

LARGEST MAYTAG DEALER IN THIS AREA

wrought iron Coffee Warmer regular  $^{\$}2^{50}$  value

only 69¢

**MAYTAG GAS RANGES** 

The Maytag Coffee Warmer is a reaconversation piece in popular black wrought iron and chrome. Ideal for the perfect hostess. Keeps coffee at tha common the common terms of the common ter

- C-P AUTOMATIC CONTROLLED OVEN
- **VISUAL HEIGHTH CONTROLS**
- **BUILT IN LIGHT AND TIMER**
- **ONE-PIECE COOKING PLATFORM**
- **BUILT IN BURNER BOWLS**
- NICROME STEEL GRIDS
- ONE PIECE BROILER **FULL 40 INCHES**
- SUPER SIZE OVEN