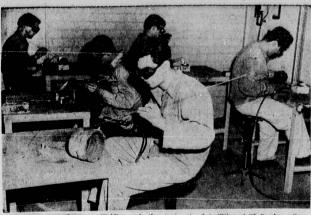

WELDERS . . . Welding and other instructional facilities of El Camino college n for public inspection from 7 to 10 p.m. Eriday evening and from 2 to 5 p.m. ernoon. Special displays have been arranged under the direction of Dr. William director of instruction.