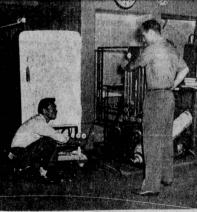

COOL ASSIGNMENT... Charging a hermetically sealed unit of an electric refrigerator are Gil Georges, a citizen of France, and Larry Prudhomme. Both are enrolled in a class in refrigeration and air conditioning at El Camino college. Facilities of the college will be open for public inspection from 7 to 10 p.m. Friday and from 2 to 5 p.m. Sunday.