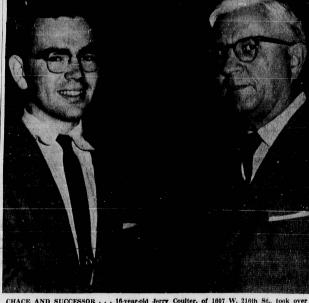

Miss Ruth Cunningham,
Icutenant governor of District
18, will represent the San Gabriel Valley and Miss Ruth Tay,
president of the Long Beach
bub will be accompanied by

CHACE AND SUCCESSOR . . . 16-year-old Jerry Coulter, of 1607 W. 216th St., took over for Supervisor Burton Chace for one day Tuesday. A Narbonne High School senior, Coulter occupied Chace's chair during the day as part of the annual "Boys Day" in Govern-