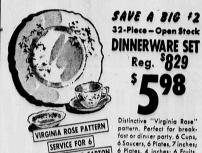

price. 40 denier nylon tricot, trimmed with applique embroidered net. White. Charming! 32-40.

BLACK METAL TRAY

TABLE Reg. \$798

\$1798

Distinctive "Virginia Rose" pattern. Perfect for break fast or dinner party. 6 Cups, 6 Saucers, 6 Plates, 7 inches, 6 Plates, 4 inches, 6 Fruits, 4 inches, 1 Platter, 8 inches, 1 Nappy, 7 inches. PACKED IN GIFT CARTON

Reg. \$829

\$298

HOSTESS TABLE

GOWNS

OPEN FRIDAY & SATURDAY NITES

WESTERN

J. J. NEWBERRY CO.

Save 21¢