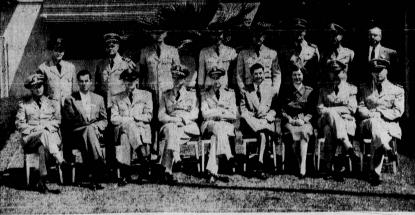

For the third successive year high ranking members of the Industrial College of the Armed Forces visited the Torrance Plant of the National Supply Co. Wednesday, April 27th, as part of a scheduled familiarization program conducted by the Department of Defense.

This program, under direction of the Joint Chiefs of Staff, is carried on the highest educational level within the Department and is designed to prepare carefully selected officers of the Armed Forces for important positions in military service under industrial mobilization. I. C. A. E. members include civilians as well as military personnel, in training for command. Staff, procurement and logistic assignments. It is through these scheduled plant visits that students become familiar with manufacturing processes, developments, techniques and problems with which they could not otherwise become acquainted.

17 in Group

Seventeen members of the I.C.A.F. comprised the 1955 yaveling group who climaxed heir West Coast tour with observation of the completely integrated manufacturing facilities of The National Supply Company, National's works manager, J. D. Spadling, reviewed plant contributions to World War II and Korean conflict production requirements, with elaboration on status of the Torrance Plant in an emergency industrial mobilization.

VISITING NATIONAL SUPPLY . . . Members of the 1955 Industrial College of the Armed Forces, often refered to as the War College, spent Wednesday visiting the National

william H. Tolson & Associated the dy's adrenal and pitude systems.