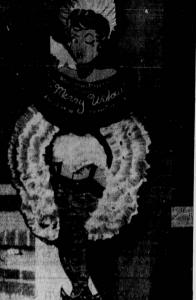

THE MERRY WIDOW. . . . The Palos Verdes Players will present "The Merry Widow" this Thursday, Friday, and Saturday in the Malaga Cove School Auditorium, with Ll-lah Beauchamp in the tile role. The story includes political intrigue, romance, and dancing.

Players Plan

Merry Widow Franz Lehar's operetta, "The erry Widow," will be pres-ited by the Palos Verdes avers this Thursday, Friday

(t)

Ladmilla Lapinski, former Assn. is ile David \$1.50 for adults or children, Furpresident, Player 5.4134