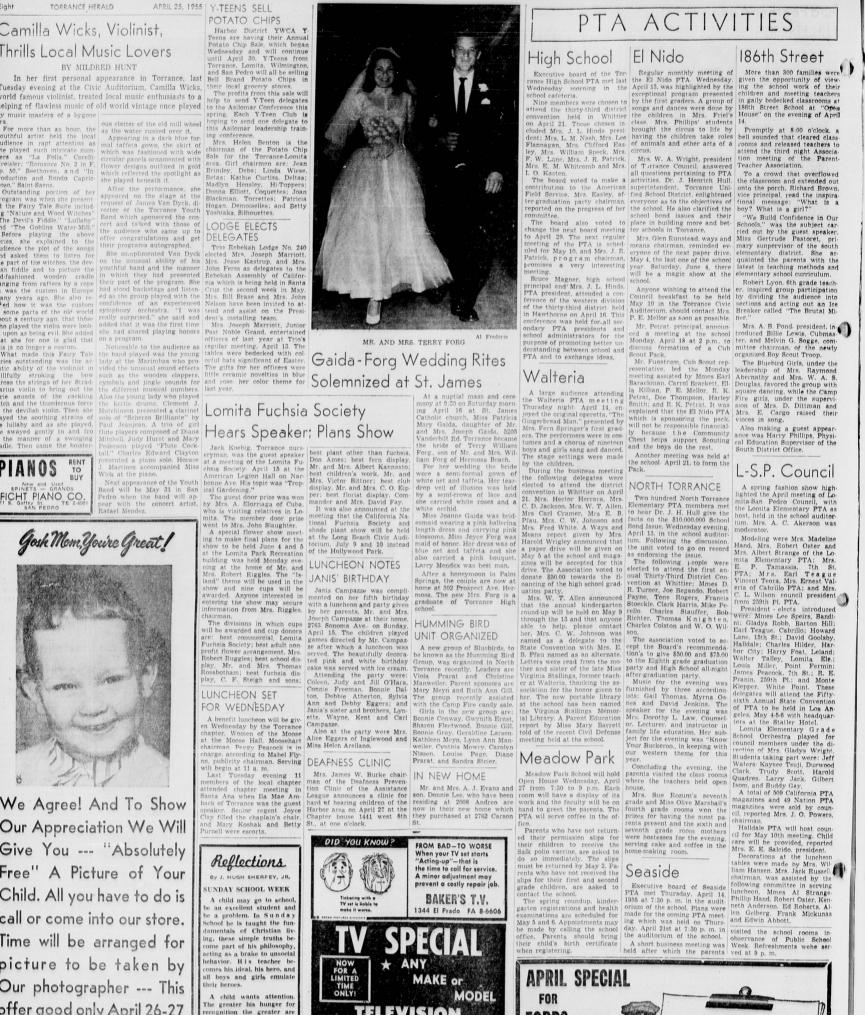

## APRIL 25, 1955 | Y-TEENS SELL POTATO CHIPS

Camilla Wicks, Violinist, Thrills Local Music Lovers BY MILDRED HUNT In her first personal appearance in Torrance, last Tuesday evening at the Civic Auditorium, Camilla Wicks, world famous violinist, treated local music enthusiasts to a helping of flawless music of old world vintage once played For more than an hour, the vouthful arist held the local For more than an hour, the vouthful arist held the local Amount and the tork Amount and the tork the played the the tork the voltage of the tork and the tork the voltage of the tork and the tork the voltage of the tork and the tork at the water rushed over it. The more than an hour, the the voltage of the tork and the tork the the voltage of the tork and the tork the tork and the tork the the voltage of the tork and the tork the tork and the tork the set the water rushed over it. The Mean Benton is the