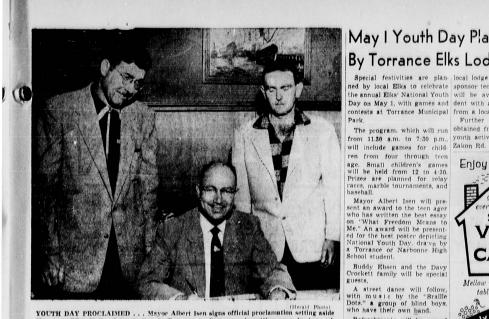

DAY PROCLAIMED . . . Mayor Albert Isen signs official proclamation setting aside tas Elks' National Youth Day in Torrance as first move in setting up a daylong cel-here. Looking on are two members of the new Torrance Elks Lodge 1948. Left is henstock and at the right is Frank W. Burk. Plans are being made for a full day of ament at Torrance Park.