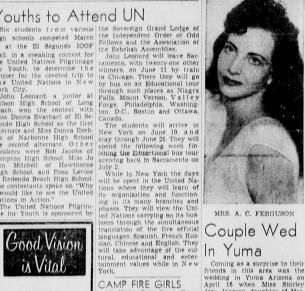

## Youths to Attend UN

Glasses can improve your appearance as well as your vision. Many smart, modern, styles to choose from.

Glasses Here Are Never Expensive

APRIL 21, 1955

DR. G. E. COSGROVE