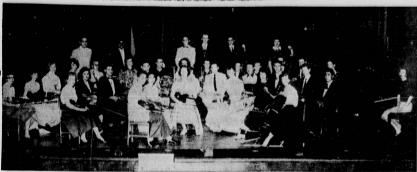

ORCHESTRA IN REHEARSAL . . . The Torrance High School orchestra is shown here in rehearsal for the concert planned for May 6 at the Torrance High School Auditorium.

Four high school music groups will be featured in the concert under the direction of Martin Baum, band instructor for the school.

The High School Orchestra will be one of four music groups to perform at this concert. The orchestra will play three selections, "The Pique Dame Overture," by von Suppe, "Komm: Susser Tod and Sarabande," from the 6th cello Suite by J. S. Bach; and the "Oklahoma Selection," by Rodgers and Hammerstein.

The orchestra has made good progress in the last two years, having gone to the musical festival last year making them the first orchestra from Torrance ever to participate in this event, according to director—Marty Baum.