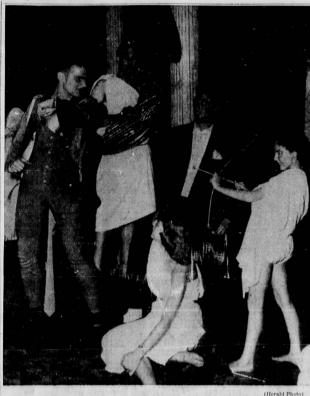

DEVIL VS. CUPID . . . Shown rehearsing for the three original one-act plays to be presented at Torrance High School Auditorium tomorrow night at 8 p.m. are left Carr, for Vanderpool, Jim Cool, Connie Stout, and Jeanne Woodall. The three plays were written by Tom Quaggin, left Carr, and Bud Pool. The plays are completely student-written and directed, and Rosemary DeCamp will present awards. Tickets are available at the door,