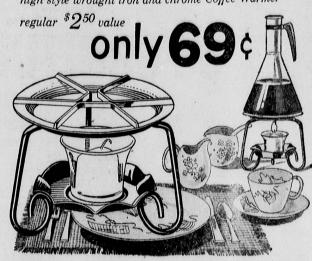

## MAYTAG AND FRANK'S BRING YOU...

high style wrought iron and chrome Coffee Warmer

when you come in to see the exciting New

**AUTOMATIC** 