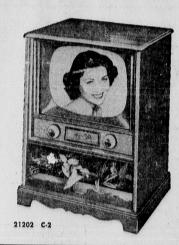

## NEW-FOR'55 Packard-Bell TV

RANGEFINDER CHASSIS brings the big TV picture in with greater contrast and more power. The VIEW-LOCK STABI-LIZER locks it on the screen. Packard-Bell's exclusive TRU-VUE PICTURE LENS filter out harsh, hard light. Add up the features. Here's your best buy in quality-engineered TV!

## Thrill to the beauty of the New Packard-Bell T-V...

makes this 21" console by l-Bell a big seller. Feat-angefinder "88" Chassis I-Vue picture lens. Model

RANK'S

1334 EL PRADO

\$34995

\$38995

MODEL 21401 - COLONIAL MAPLE

MODEL 5R1

21401 C-2