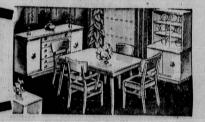

# **MODERN DINING ROOM** 6 pieces — Includes never \$14950 mar table, 4 chairs and buffet. Reg. 179.50......SALE

**DINING ROOM SET** 

7 Piece Dining Set Modern Wrought Iron — Includes Table and 6 Chairs.
Reg. 109.50......SALE

**Buffet Server or Desk** \$4250 FROM OUR

N 0 G DEPT.

FIRESIDE MODERN DINHITE ROOM SET IN GLOWING GOPPER TONE BIRCH TRULY FUNCTIONAL GROUP WITH PIECES TO FIT EVERY ROOM 7 PS. SET TABLE 2.4 CHAIRS

\$229<sup>50</sup>