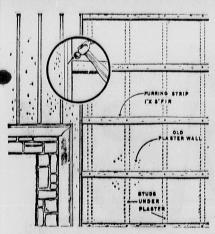

fired of the same old prepared or plastered walls? It is easy to have lovely grained paneled walls of west coast hemlock even Douglas fir. Take narrow strips of fir lumber, 1x2, 1x8 or 1x4 inches, called furring strips. To give even backing for your wall panel boards and also nailnng surface, place the furring strips over the old wall paralled to the floor at two foot intervals. Top and bottom strips should be along floor and ceiling line. Try to nail furring strips to studs. You can tap around with your hammer until you find location of each stud line. Now you have good even sur-face for nailing paneling boards.