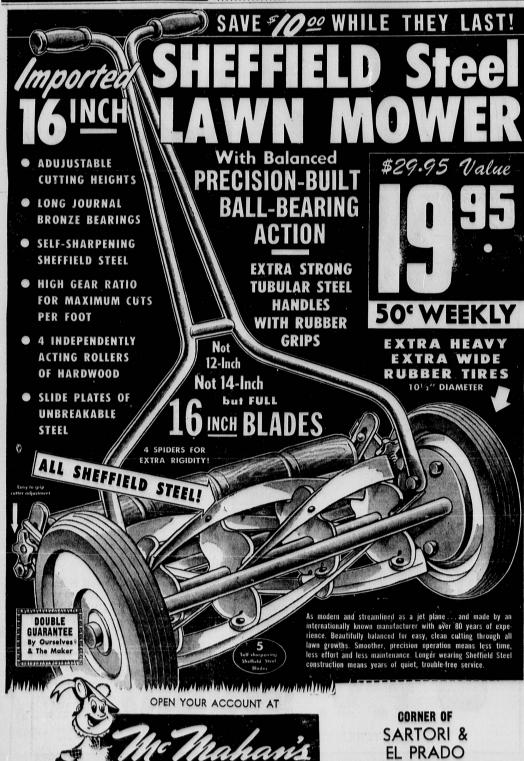

OORING

SHEATHING -- SIDING 30 10 \$75 Per M.

USED 1x4 \$3950M NEW 1x6 \$59M

4x4 - 7 FT. FENCE POSTS 45 2x4 8 FT. NEW - SPECIAL 25:

PAINT SPECIAL OUTSIDE WHITE

PLUMBING SPECIALS NEW 1/4" GAL. PIPE 12¢ ft. NEW 34" GAL. PIPE 15¢ ft. WHITE TOILET \$360 SEATS — Reg. 4.95

CLEVELAND WRECKING CO.
(TORRANCE AREA YARD—1 Blk. So. of Carson)
0924 — 21932 SO. AVALON BLVD. — NE 6-294

Color Plus

**Ample Blooms** 

## Flush Door Designs Pace Style Trends



Genuine All Steel

American Kitchens

RATTAN
FURNITURE
7 PC. GROUPING
ncludes: 3 Pc. Sectional
unge chair, corner fable
1 table, cocktail table. ONLY \$199°5

RUSH SOUARES bamboo matchstick draper 15¢ sq. ft.

e Peel roll up drapes 8¢ sq. ft. PEEL FURNITURE

Mira Costa Home Shop

200 S. Sepulveda Blvd. Anhattan Bch. FR 4-4811 Closed Thursdays



TORRANCE

FA 8-1252