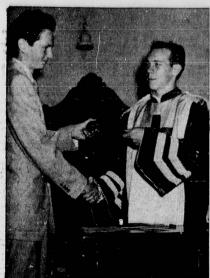

DeMOLAY INSTALLS . . . David Roxy (Portrait by Sections) gavel as master councilor of the Torrance chapter of De-Molay from Chuck Collins, past master councilor. Installation ceremonies for new officers were held Saturday night in the Torrance Masonic Temple. He is the son of Gilbert F. Roxy, chapter dad.

## David Roxy New Head Of DeMolay

David R. Roxy took over the gavel as master councilor of the Torrance Chapter of DeMolay from Chuck Collins at ceremonies held Saturday in the Torrance Masonic Temple.