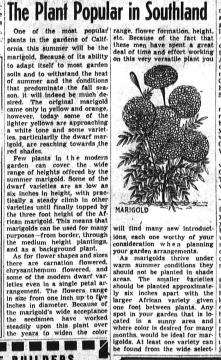

### New Varieties of Marigold Make Several Choices Given Gardners In Tree Roses The Plant Popular in Southland

GARDENA

PHONE

• BEAUTIFUL WALL PAPERS

ion available that will fulfill your requirements. Not only your yard-but your home can benefit since marigolds can be used in most home flower arrangements and a combination of many of the sizes and colors can brighten even the darkest room.

2" Rough g. \$34.95 NOW \$245

\$3.60 ea.

The special appeal of tree roses is their height-reaching almost four feet they offer fragrance you can reach and eye level appeal.

There is still a short time to do some bare root planting of tree roses, says the California Association of Nurserymen. Excellent selections in this type of rose in shades of red are Bravo, Charlotte Armstrong, Chrysler, Heart's Desire, Nocture, and San Fernando.

Blending colors of pink and rose can be had with these roses: First Love, Helen Traubel, Pinkle and Show Girl, If your cholee for tree roses is white you can select from McGredy's Lovry, Snowbird, or White Wings.

Shades of yellow will add verve to your rose garden and McGredy's Lovry, Snowbird, or White Wings.

Shades of yellow will add verve to your rose garden and McGredy's Lovry, Snowbird, or White Wings.

Shades of yellow will add verve to your rose garden and McGredy's Lovry, Snowbird, or White Wings.