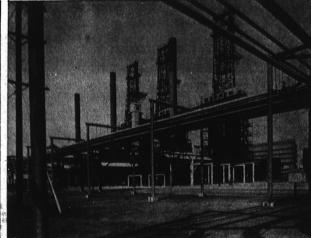

CHECKING THE SULPHUR . . . A General Petroleum chemist checks for sulphur in refinery operations at the Torrance Mobilgas laboratory. Sulphur is a byproduct of the oli which is processed at the plant.