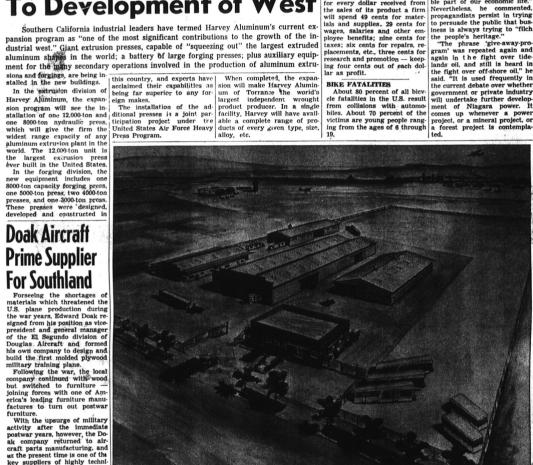

TORRANCE PLANT EXPANDS . . . The Harvey Aluminum Company of Torrance is expanding its plant to about double its present capacity. Shown here from the air are the addi-

# Harvey Expansion Vital

To Development of West

Southern California industrial leaders have termed Harvey Aluminum's current expansion program as "one of the most significant contributions to the growth of the industrial west." Giant extrusion presses, capable of "squeezing out" the largest extruded aluminum shapes in the world; a battery of large forging presses; plus auxiliary equipment for the many secondary operations involved in the production of aluminum extrusion presses and the production of aluminum extrusion.