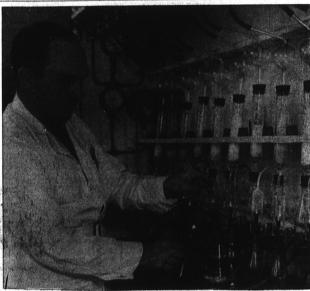

CHECKING THE SULPHUR . . . A General Petroleum chemist checks for sulphur in refinery operations at the Torrance Mobilgas laboratory. Sulphur is a byproduct of the oli which is processed at the plant.