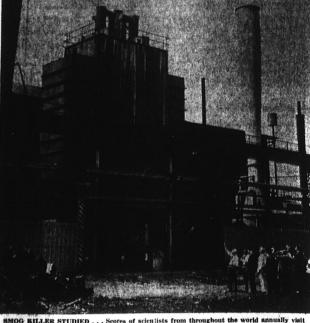

SMOG KILLER STUDIED . . . Scores of scientists from throughout the world annually visit the Torrance Works of the Columbia-Geneva Steel Division of United States Steel Corporation, to inspect the four large electrostatic precipitators installed on the outlets of each of the plants four 60-ton open hearth furnaces. Above, C. S. Warner, superintendent of engineering and maintenance, shows visiting Western European scientists stack at the left, whose electrostatic precipitator has been momentarily shut off, allowing yellow pall to creep forth. Installed, in 1851 as the first pollutant-control device of its kind in the world, the precipitators have been operated on a round-the-clock basis since that time. 