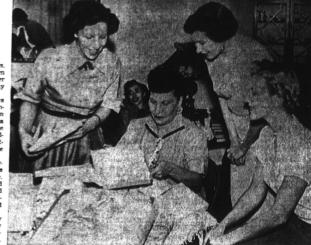

# Baby Shower Given for Mrs. McVey

OPENING THE GIFTS . . . at the pretty pink and blue shower given by Mrs. Donald Meier complimenting Mrs. Kenneth McVey are from left, Mrs. Meier, Mrs. McVey, Mrs. V. J. Genereux and Mrs. John Carlson. The shower was given at the Meier home, 3822 W. 176th St.