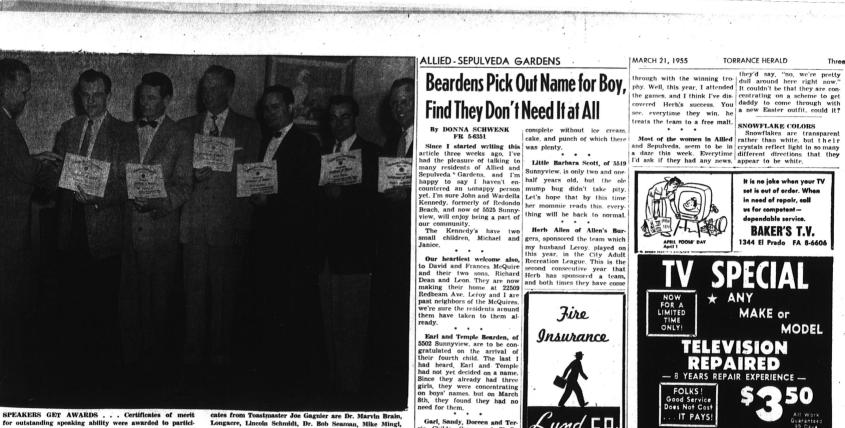

SPEAKERS GET AWARDS . . . Certificates of merit for outstanding speaking ability were awarded to particl-pants in the District 1, Area 10, Toastmasters International Competition. The winner of the contest was Bob Longacre, with a talk on "Do It Yourself." Shown receiving certifi-

SACRAMENTO REPORT

cates from Toastmaster Joe Gagnier Longacre, Lincoln Schmidt, Dr. Bob and Scott Albright. All are members are Dr. Marvin H Seaman, Mike Mingl, of Toastmasters Clubs